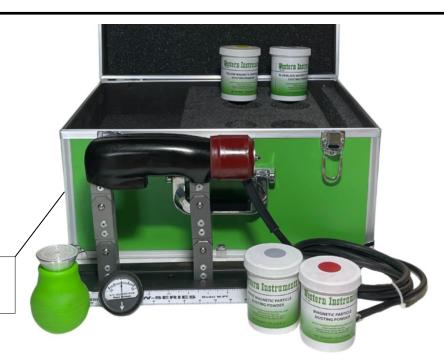

## WE-3HD-CDM Kit (Complete Dry Method)

Ready to go

W-CDM Kit Illustrated with a WE-3HD Yoke. (WE-3HD-CDM)

Western's MPI Kits are offered in a great variety of configurations. Our Complete Dry Method Kit is supplied in our standard #3 Case (above). The model illustrated above is a WE-3HD-CDM Kit (Complete Dry Method) which includes the following items;

- WE-3HD, AC Yoke
- W-PT, 10 Pound Pull Test Bar
- W-FI, Field Indicator (Magnetometer)
- Operator Instructions

- #3 Carrying Case (16"x12"x4.5")
- Powder Bulb
- Calibration Certificate
- 4x ¾ Pounds (350g) of Dry Method Powder: Grey, Red, Black & Yellow