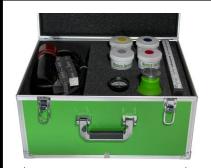

## WE-3HD-CDM Kit (Complete Dry Method)

Ready to go

W-CDM Kit Illustrated with a WE-3HD Yoke. (WE-3HD-CDM)

Western's MPI Kits are offered in a great variety of configurations. Our Complete Dry Method Kit is supplied in our standard #3 Case (above). The model illustrated above is a WE-3HD-CDM Kit (Complete Dry Method) which includes the following items;

- WE-3HD, AC Yoke
- W-PT, 10 Pound Pull Test Bar
- W-FI, Field Indicator (Magnetometer)
- Operator Instructions

- #3 Carrying Case (16"x12"x4.5")
- Powder Bulb
- Calibration Certificate
- 4x ¾ Pounds (350g) of Dry Method Powder: Grey, Red, Black & Yellow